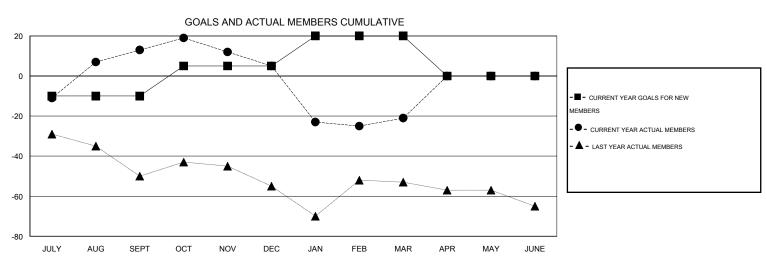

## LOCATION GEORGIA

GMT CA 1

|               |                  | Clubs             |                  |                  | Members               |                    |                                     |                    |                  |  |
|---------------|------------------|-------------------|------------------|------------------|-----------------------|--------------------|-------------------------------------|--------------------|------------------|--|
|               | RESU             | LTS FOR 2014-2015 | i                |                  | RESULTS FOR 2014-2015 |                    |                                     |                    |                  |  |
| QUARTER       | NEW CLUB<br>GOAL | NEW CLUBS         | DROPPED<br>CLUBS | NET<br>GAIN/LOSS | QUARTER               | NEW MEMBER<br>GOAL | CHARTER AND<br>NEW MEMBERS<br>ADDED | DROPPED<br>MEMBERS | NET<br>GAIN/LOSS |  |
| JULY/AUG/SEPT | 0                | 0                 | 0                | 0                | JULY/AUG/SEPT         | -10                | 60                                  | 47                 | 13               |  |
| OCT/NOV/DEC   | 1                | 0                 | 0                | 0                | OCT/NOV/DEC           | 15                 | 30                                  | 38                 | -8               |  |
| JAN/FEB/MAR   | 1                | 0                 | 1                | -1               | JAN/FEB/MAR           | 15                 | 31                                  | 57                 | -26              |  |
| APR/MAY/JUNE  | 0                | 0                 | 0                | 0                | APR/MAY/JUNE          | -20                | 0                                   | 0                  | 0                |  |

## GOALS AND ACTUAL NEW CLUBS CUMULATIVE

| DROPPED CLUBS: 1  |     | 33 CLUBS OF 53 ADDED 1 OR MORE<br>NEW MEMBERS | GENDER DISTRIBUTION  MALE 979 (66.55%) |              |     |
|-------------------|-----|-----------------------------------------------|----------------------------------------|--------------|-----|
| DROPPED MEMBERS   |     |                                               | FEMALE                                 | 492 (33.45%) |     |
| DECEASED          | 16  | CHOK HERE FOR HEALTH                          |                                        |              | 271 |
| CLUB CANCELLED 11 |     | CLICK HERE FOR HEALTH ASSESSMENT DATA         | FAMILY UNIT MEMBERS                    |              |     |
| OTHER             | 115 |                                               | HEAD OF HOUSEHOLD                      |              |     |
| TOTAL             | 142 |                                               | NON-HEAD OF HOUSEHOLD                  |              |     |