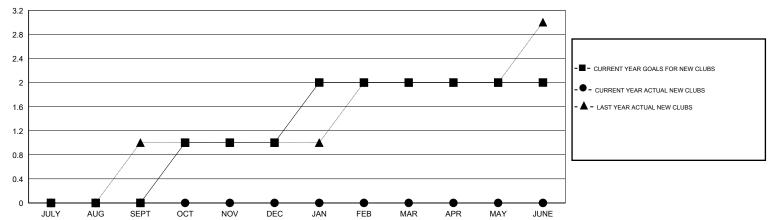

## LOCATION GEORGIA

GMT CA 1

|               |                  | Clubs             |                  |                  | Members               |                    |                                     |                    |                  |  |
|---------------|------------------|-------------------|------------------|------------------|-----------------------|--------------------|-------------------------------------|--------------------|------------------|--|
|               | RESU             | LTS FOR 2014-2015 | i                |                  | RESULTS FOR 2014-2015 |                    |                                     |                    |                  |  |
| QUARTER       | NEW CLUB<br>GOAL | NEW CLUBS         | DROPPED<br>CLUBS | NET<br>GAIN/LOSS | QUARTER               | NEW MEMBER<br>GOAL | CHARTER AND<br>NEW MEMBERS<br>ADDED | DROPPED<br>MEMBERS | NET<br>GAIN/LOSS |  |
| JULY/AUG/SEPT | 0                | 0                 | 0                | 0                | JULY/AUG/SEPT         | -10                | 60                                  | 47                 | 13               |  |
| OCT/NOV/DEC   | 1                | 0                 | 0                | 0                | OCT/NOV/DEC           | 15                 | 30                                  | 38                 | -8               |  |
| JAN/FEB/MAR   | 1                | 0                 | 1                | -1               | JAN/FEB/MAR           | 15                 | 31                                  | 57                 | -26              |  |
| APR/MAY/JUNE  | 0                | 0                 | 0                | 0                | APR/MAY/JUNE          | -20                | 0                                   | 0                  | 0                |  |

## GOALS AND ACTUAL NEW CLUBS CUMULATIVE

| DROPPED CLUBS: 1  |     | 33 CLUBS OF 53 ADDED 1 OR MORE<br>NEW MEMBERS | GENDER DISTRIBUTION  MALE 979 (66.55%) |              |     |
|-------------------|-----|-----------------------------------------------|----------------------------------------|--------------|-----|
| DROPPED MEMBERS   |     |                                               | FEMALE                                 | 492 (33.45%) |     |
| DECEASED          | 16  | CHOK HERE FOR HEALTH                          |                                        |              | 271 |
| CLUB CANCELLED 11 |     | CLICK HERE FOR HEALTH ASSESSMENT DATA         | FAMILY UNIT MEMBERS                    |              |     |
| OTHER             | 115 |                                               | HEAD OF HOUSEHOLD                      |              |     |
| TOTAL             | 142 |                                               | NON-HEAD OF HOUSEHOLD                  |              |     |